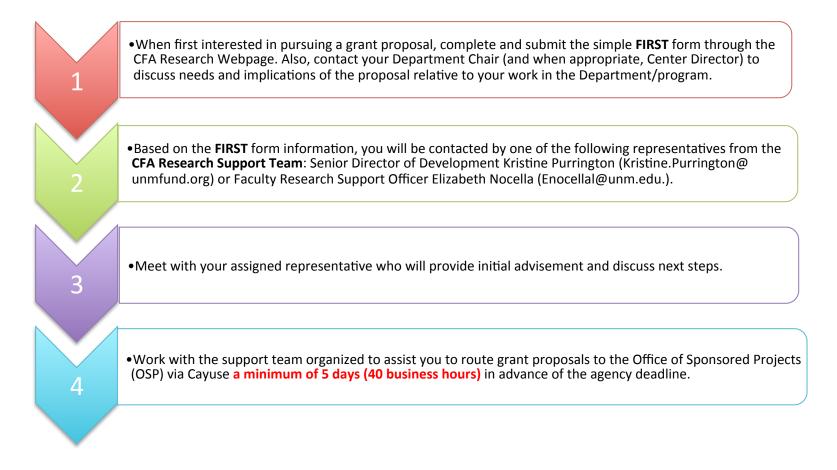

# {CFA Faculty Research Support Team}

Submitting Grant Proposals In CFA

#### The 4-Step Process



## CFA Research Support Process for **Grant Proposals** (Must be Routed in Cayuse)



## Progression of Grant Proposal... From PI to Funding Agency



### **Contacts:**

#### **CFA Research Support Team**

 Associate Dean of Research Mary Anne Newhall <u>marianew@unm.edu</u>
Faculty Research Support Officer Elizabeth Nocella <u>Enocella@unm.edu</u>
Senior Director of Development Kristine Purrington <u>Kristine.Purrington@ununfund.org</u>

#### **UNM Office of Sponsored Projects**

♦ Contract and Grant Administrator

Lindsay Stanich

lstand01@unm.edu