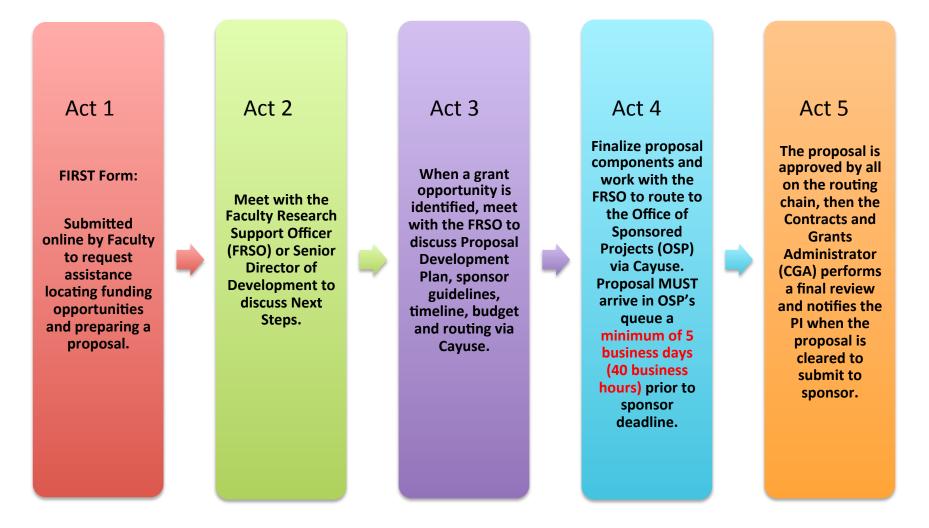

## CFA Research Support Process for **Grant Proposals** (Must be Routed in Cayuse)