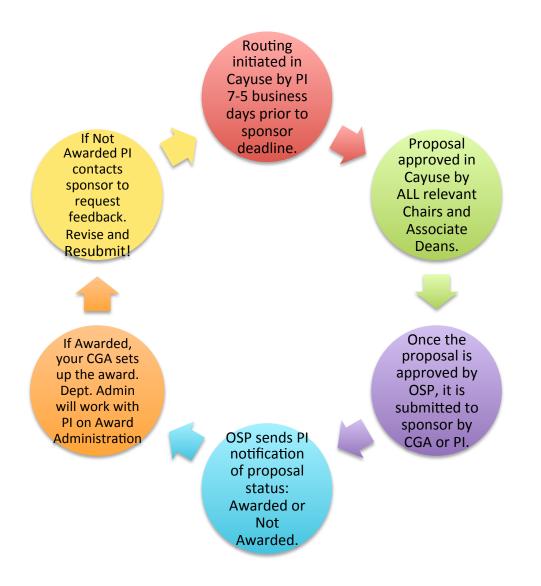

# {CFA Faculty Research Support Team}

Submitting Grant Proposals In CFA

#### The 4-Step Process



## CFA Research Support Process for **Grant Proposals** (Must be Routed in Cayuse)



## Progression of Grant Proposal... From PI to Funding Agency



### **Contacts:**

#### **CFA Research Support Team**

 Associate Dean of Research Mary Anne Newhall <u>marianew@unm.edu</u>
Faculty Research Support Officer Elizabeth Nocella <u>Enocella@unm.edu</u>
Senior Director of Development Kristine Purrington <u>Kristine.Purrington@ununfund.org</u>

#### **UNM Office of Sponsored Projects**

♦ Contract and Grant Administrator

Lindsay Stanich

lstand01@unm.edu